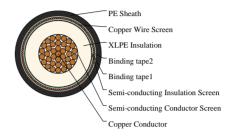

#### CABLE CONSTRUCTION

Conductor: Class 2 stranded plain copper conductor to BS EN 60228:2005(previously BS6360) Conductor Screen: Semi-conducting material Insulation: XLPE Insulation Screen: Semi-conducting material Metallic Screen: Copper wire screen Filler: PETP (Polyethylene Terephthalate) fibres Separator: Binding tape Sheath: PE