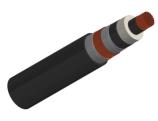

#### CABLE CONSTRUCTION

Conductor: Class 2 stranded plain copper conductor to BS EN 60228:2005(previously BS6360) Conductor Screen: Semi-conducting material Insulation: XLPE Insulation Screen: Semi-conducting material Metallic Screen: Copper wire screen Filler: PETP (Polyethylene Terephthalate) fibres Separator: Binding tape Sheath: PE